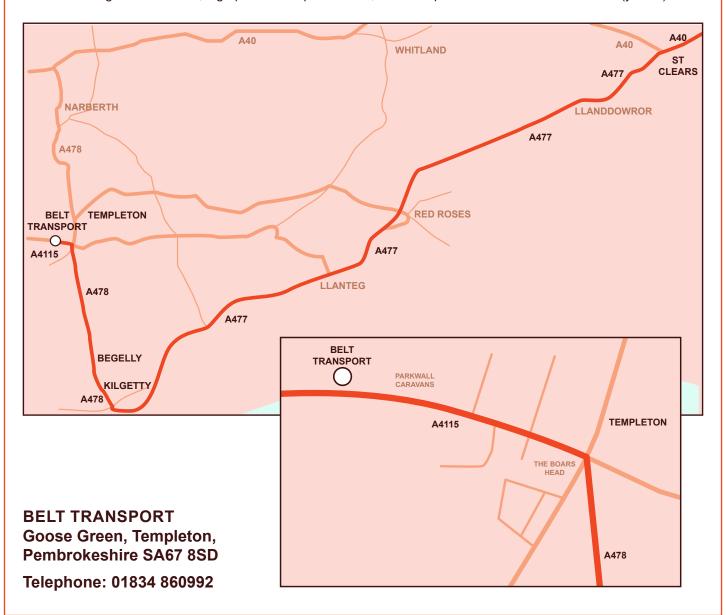

## BELT TRANSPORT

Goose Green, Templeton, Pembrokeshire SA67 8SD

Telephone: 01834 860992

## **DELIVERING TO OUR DEPOT?**

## DO NOT TAKE A40 FROM ST CLEARS OR TRY TO APPROACH THROUGH TOWN OF NARBERTH

- Please follow the route below From J48 M4 (1 hour away).
- Follow A48 West Sign posted Carmarthen.
- From Carmarthen follow A40 West Sign posted St Clears.
- From St Clears follow A477 West Sign posted Pembroke Dock.
- After 12 miles at the Kilgetty roundabout take the A478 North sign posted Narberth.
- After Approx 3 miles you reach the village of Templeton. 150 metres after 'TEMPLETON' sign, at 5 road crossroads take 90% left turn immediately after the Boars Head public house.
- On your right you will pass Larkspur Close, Sentence Gardens, Larkspur Garage, Parkwall Caravans and Bear Storage. We are next, sign posted Templeton Beer, Wine & Spirit Co and Parkwall Caravans (yard 2).